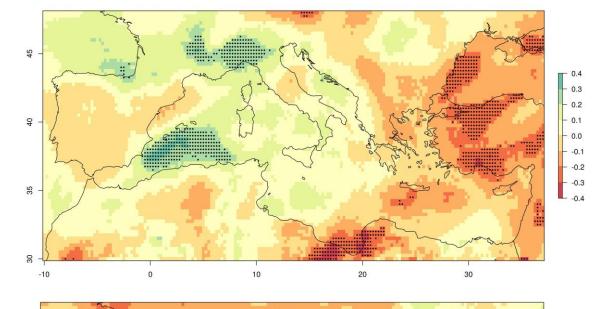

## Seasonal (Nov-Apr) rainfall trends

#### March trends

Are there shifts in seasonality in the Mediterranean Hydroclimate?

or

- What are the trends and spatial signatures in seasonal and monthly rainfall?
- What is a relationship to large scale circulation patterns?