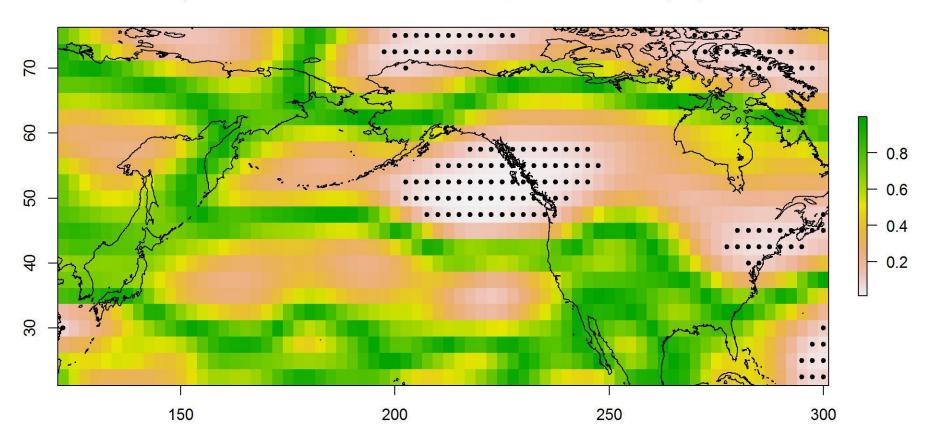

relationship to large scale circulation patterns?

#### we use

- 1. Observations from National Weather Service Cooperative Network (COOP) for 1961-2010.
- 2. NCEP/NCAR Reanalysis 1 for 1961-2010.
- 3. ERA-Interim for 1979-2017.

#### Western US Climatology











#### Seasonal rainfall trends



#### Seasonal rainfall trends



## Trends in winter (DJF) rainfall



## Trends in winter (DJF) rainfall



## Trends in winter (DJF) rainfall



# Winter trend spatial statistics Hot Spot Analysis



#### Seasonal rainfall trends for California



#### California climatology 1961/1985 - 1986/2010



#### Nov trends

#### Feb trends





- 13.61

- 8.644

- -0.02856 - -1.359

#### Difference of Mean U wind 200 mb for November



#### p-value of T-test - Mean U wind 200 mb for November (0.1)



#### Nino 3.4 & Feb rainfall correlations



### Trend in timing 10% and 90% of the annual rainfall



#### Shifts in precipitation seasonality (2070-2100)



### Mediterranean (Nov-Apr) climatology



## Seasonal (Nov-Apr) rainfall trends







#### March trends



Are there shifts in seasonality in the Mediterranean Hydroclimate?

or

- What are the trends and spatial signatures in seasonal and monthly rainfall?
- What is a relationship to large scale circulation patterns?

Are there shifts in seasonality in the Mediterranean Hydroclimate?

YES

or

- What are the trends and spatial signatures in seasonal and monthly rainfall?
- What is a relationship to large scale circulation patterns?

Are there shifts in seasonality in the Mediterranean Hydroclimate?

YES

or

- What are the trend