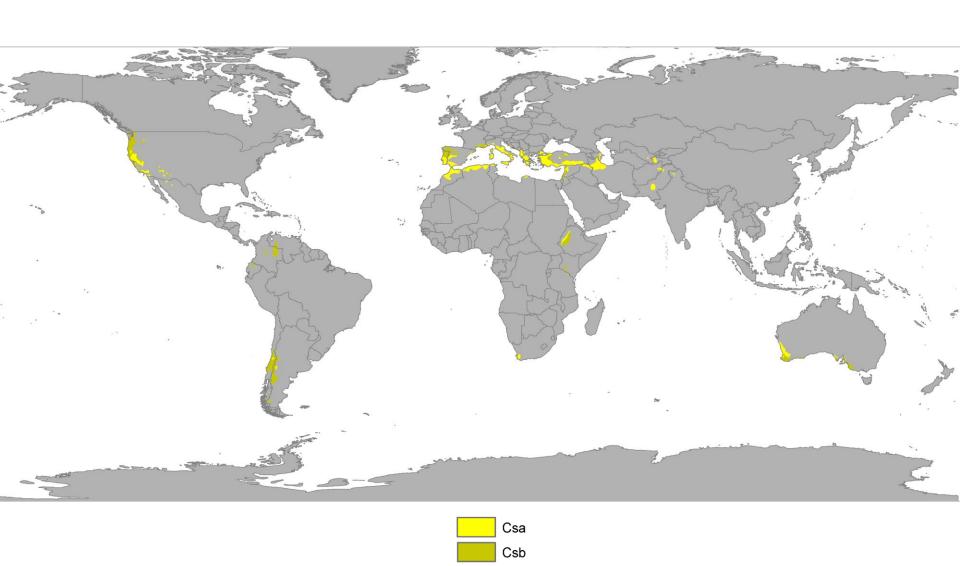

#### Seasonal shifts in the Mediterranean type climates\*

Jelena Luković University of Belgrade, Serbia

with John Chiang, University of California Berkeley

\*Acknowledgments to: Fulbright Scholar Program

#### Mediterranean type climates



#### Mediterranean type climates



#### Mediterranean type climates



#### Signatures of the recent climate trends



Temperature driven

Precipitation driven









Early blossom of the plants



Decrease in snow cover
Shifts in peak discharge timing
Early blossom of the plants
Extended growing season

#### Trends in winter (Nov-Mar) precipitation



Trends in the winter rainfall (1950-1999)

decreasing values Increasing values

## Trends in winter (Nov-Mar) precipitation



#### Trends in winter (DJF) temperature



## Trends in winter (Nov-April) precipitation



#### Signatures of the recent climate trends



Temperature driven

Precipitation driven

Decrease in snow cover
Shifts in peak discharge timing
Early blossom of the plants
Extended growing season

#### Signatures of the