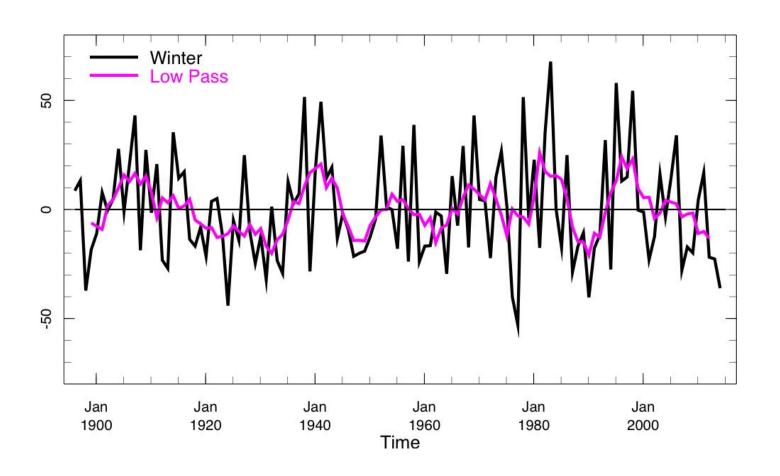

#### Seasonal shifts in the Mediterranean type climates\*

Jelena Luković University of Belgrade, Serbia

with John Chiang, University of California Berkeley

\*Acknowledgments to: Fulbright Scholar Program

#### Mediterranean type climates



#### Mediterranean type climates



#### Mediterranean type climates



#### Signatures of the recent climate trends



Temperature driven

Precipitation driven









Early blossom of the plants



Decrease in snow cover
Shifts in peak discharge timing
Early blossom of the plants
Extended growing season

#### Trends in winter (Nov-Mar) precipitation



Trends in the winter rainfall (1950-1999)

decreasing values Increasing values

## Trends in winter (Nov-Mar) precipitation



#### Trends in winter (DJF) temperature



## Trends in winter (Nov-April) precipitation



#### Signatures of the recent climate trends



Temperature driven

Precipitation driven

Decrease in snow cover
Shifts in peak discharge timing
Early blossom of the plants
Extended growing season

#### Signatures of the recent climate trends



Temperature driven

Decrease in snow cover
Shifts in peak discharge timing
Early blossom of the plants
Extended growing season

Precipitation driven



Are there shifts in seasonality in the Mediterranean Hydroclimate?

Are there shifts in seasonality in the Mediterranean Hydroclimate?

or

Are there shifts in seasonality in the Mediterranean Hydroclimate?

or

What are the trends and spatial signatures in seasonal and monthly rainfall?

Are there shifts i