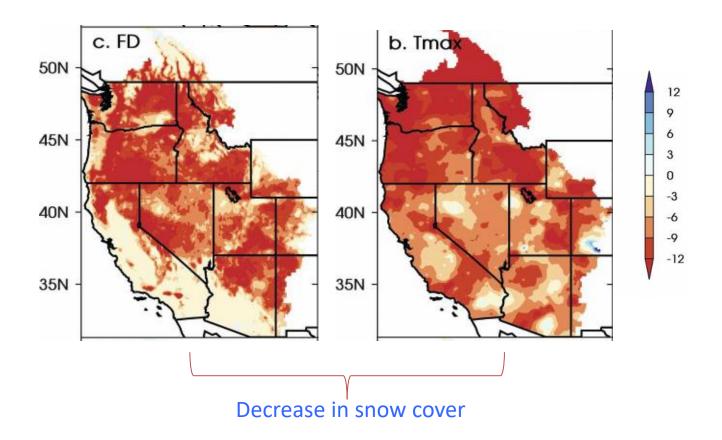

#### Signatures of the recent climate trends

Temperature driven

Precipitation driven

Early blossom of the plants

Decrease in snow cover
Shifts in peak discharge timing
Early blossom of the plants
Extended growing season