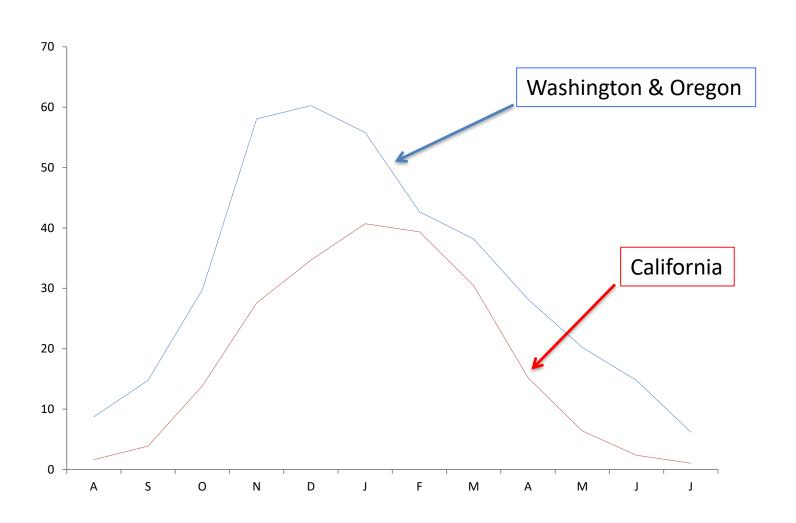

Hydroclimate?

or

Are there shifts in seasonality in the Mediterranean Hydroclimate?

or

What are the trends and spatial signatures in seasonal and monthly rainfall?

Are there shifts in seasonality in the Mediterranean Hydroclimate?

or

What are the trends and spatial signatures in seasonal and monthly rainfall? What is a relationship to large scale circulation patterns?

## Are there shifts in seasonality in the Mediterranean Hydroclimate?

or

What are the trends and spatial signatures in seasonal and monthly rainfall? What is a relationship to large scale circulation patterns?

#### we use

- 1. Observations from National Weather Service Cooperative Network (COOP) for 1961-2010.
- 2. NCEP/NCAR Reanalysis 1 for 1961-2010.
- 3. ERA-Interim for 1979-2017.

#### Western US Climatology











#### Seasonal rainfall trends



#### Seasonal rainfall trends



## Trends in winter (DJF) rainfall



## Trends in winter (DJF) rainfall



## Trends in winter (DJF) rainfall



# Winter trend spatial statistics Hot Spot Analysis



#### Seasonal rainfall trends for California



#### California climatology 1961/1985 - 1986/2010



#### Nov trends

#### Feb trends





- 13.61

- 8.644

- -0.02856 - -1.359

#### Difference of Mean U wind 200 mb for November



#### p-value of T-test - Mean U wind 200 mb for November (0.1)



#### Nino 3.4 & Feb rainfall correlations



### Trend in timing 10% and 90% of the annual rainfall



#### Shifts in precipitation seasonality (2070-2100)



### Mediterranean (Nov-Apr) climatology



## Seasonal (Nov-Apr) rainfall trends







#### March