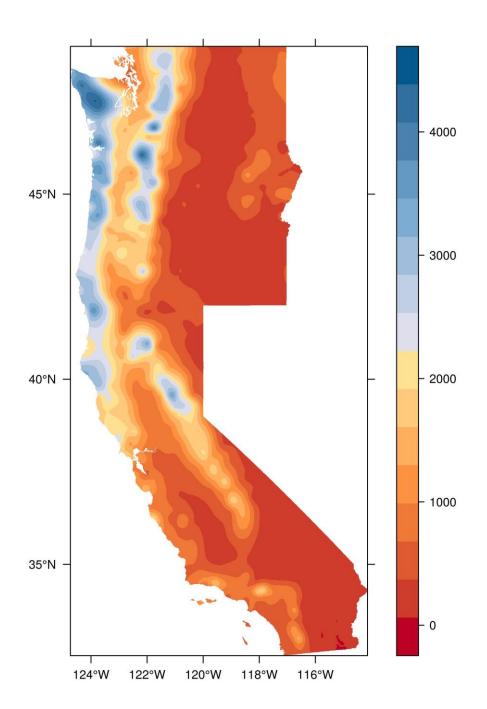

oclimate?

or

Are there shifts in seasonality in the Mediterranean Hydroclimate?

or

What are the trends and spatial signatures in seasonal and monthly rainfall?

Are there shifts in seasonality in the Mediterranean Hydroclimate?

or

What are the trends and spatial signatures in seasonal and monthly rainfall? What is a relationship to large scale circulation patterns?

## Are there shifts in seasonality in the Mediterranean Hydroclimate?

or

What are the trends and spatial signatures in seasonal and monthly rainfall? What is a relationship to large scale circulation patterns?

#### we use

- 1. Observations from National Weather Service Cooperative Network (COOP) for 1961-2010.
- 2. NCEP/NCAR Reanalysis 1 for 1961-2010.
- 3. ERA-Interim for 1979-2017.

#### Western US Climatology











#### Seasonal rainfall trends



#### Seasonal rainfall trends



## Trends in winter (DJF) rainfall



## Trends in winter (DJF) rainfall



## Trends in winter (DJF) rainfall



# Winter trend spatial statistics Hot Spot Analysis



#### Seasonal rainfall trends for California



#### California climatology 1961/1985 - 1986/2010



#### Nov trends

#### Feb trends





- 13.61

- 8.644

- -0.02856 - -1.359

#### Difference of Mean U wind 200 mb for November



#### p-value of T-test - Mean U wind 200 mb for November (0.1)



#### Nino 3.4 & Feb rainfall correlations



### Trend in timing 10% and 90% of the annual rainfall



#### Shifts in precipitation seasonality (2070-2100)



### Mediterranean (Nov-Apr) climatology



## Seasonal (Nov-Apr) rainfall trends







#### March tre