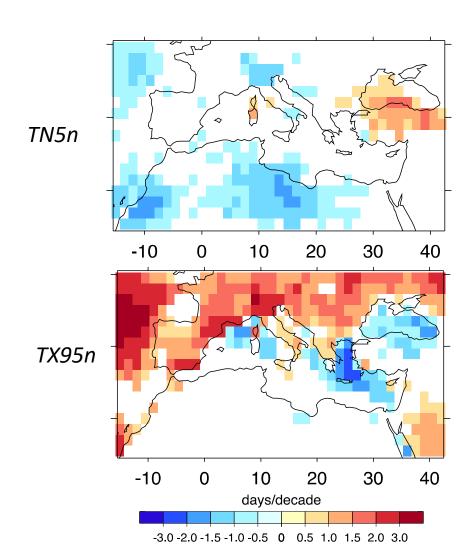

#### Seasonal shifts in the Mediterranean type climates\*

Jelena Luković University of Belgrade, Serbia

with John Chiang, University of California Berkeley

\*Acknowledgments to: Fulbright Scholar Program

#### Mediterranean type climates



#### Mediterranean type climates



#### Mediterranean type climates



#### Signatures of the recent climate trends



Temperature driven

Precipitation driven









Early blossom of the plants



Decrease in snow cover
Shifts in peak discharge timing
Early blossom of the plants
Extended growing season

#### Trends in winter (Nov-Mar) precipitation



Trends in the winter rainfall (1950-1999)

decreasing values Increasing values

## Trends in winter (Nov-Mar) precipitation



#### Trends in winter (DJF) temperature



## Trends in winter (Nov-April) precipitation



#### Signatures of the recent climate trends



Temperature driven

Precipitation driven

Decrease in snow cover
Shifts in peak discharge timing
Early blossom of the plants
Extended growing season

#### Signatures of the recent climate trends



Temperature driven

Decrease in snow cover
Shifts in peak discharge timing
Early blossom of the plants
Extended growing season

Precipitation driven



Are there shifts in seasonality in the Mediterranean Hydroclimate?

Are there shifts in seasonality in the Mediterranean Hydroclimate?

or

Are there shifts in seasonality in the Mediterranean Hydroclimate?

or

What are the trends and spatial signatures in seasonal and monthly rainfall?

Are there shifts in seasonality in the Mediterranean Hydrocli