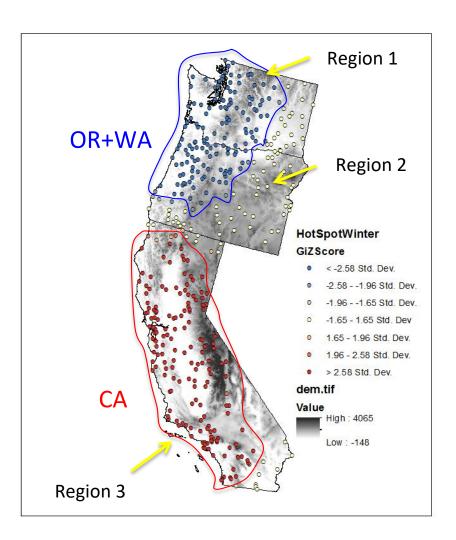

# Winter trend spatial statistics Hot Spot Analysis

#### Seasonal rainfall trends for California