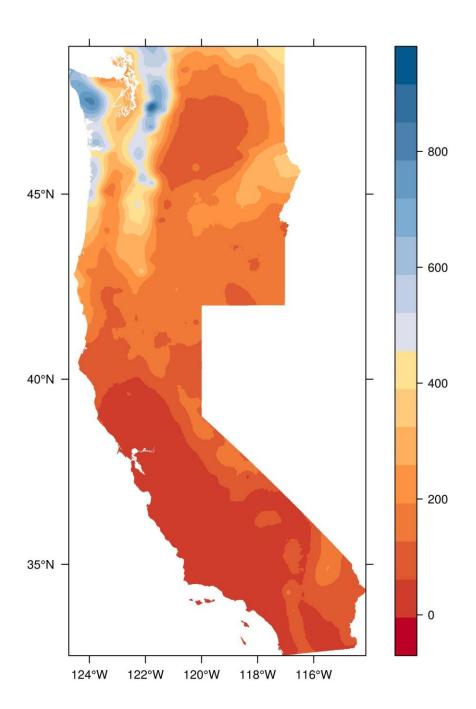

mate?

or

Are there shifts in seasonality in the Mediterranean Hydroclimate?

or

What are the trends and spatial signatures in seasonal and monthly rainfall?

Are there shifts in seasonality in the Mediterranean Hydroclimate?

or

What are the trends and spatial signatures in seasonal and monthly rainfall? What is a relationship to large scale circulation patterns?

## Are there shifts in seasonality in the Mediterranean Hydroclimate?

or

What are the trends and spatial signatures in seasonal and monthly rainfall? What is a relationship to large scale circulation patterns?

#### we use

- 1. Observations from National Weather Service Cooperative Network (COOP) for 1961-2010.
- 2. NCEP/NCAR Reanalysis 1 for 1961-2010.
- 3. ERA-Interim for 1979-2017.

#### Western US Climatology











#### Seasonal rainfall trends



#### Seasonal rainfall trends



## Trends in winter (DJF) rainfall



## Trends in winter (DJF) rainfall



## Trends in winter (DJF) rainfall



# Winter trend spatial statistics Hot Spot Analysis



#### Seasonal rainfall trends for California



#### California climatology 1961/1985 - 1986/2010



#### Nov trends

#### Feb trends





- 13.61

- 8.644

- -0.02856 - -1.359

#### Difference of Mean U wind 200 mb for November



#### p-value of T-test - Mean U wind 200 mb for November (0.1)



#### Nino 3.4 & Feb rainfall correlations



### Trend in timing 10% and 90% of the annual rainfall



#### Shifts in precipitation seasonality (2070-2100)



### Mediterranean (Nov-Apr) climatology



## Seasonal (Nov-Apr) rainfall trends







#### March trends