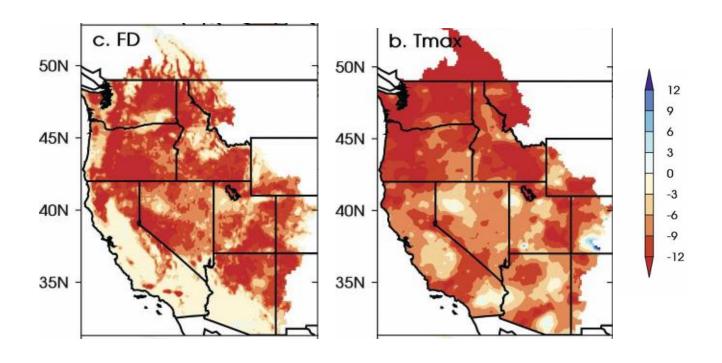

#### Signatures of the recent climate trends

Temperature driven

Precipitation driven

Early blossom of the plants

Decrease in snow cover
Shifts in peak discharge timing
Early blossom of the plants
Extended growing season

#### Signatures of the recent climate trends

Temperature driven

Precipitation driven

Decrease in snow cover
Shifts in peak discharge timing
Early blossom of the plants
Extended growing season

#### Signatures of the recent climate trends

Temperature driven

Decrease in snow cover
Shifts in peak discharge timing
Early blossom of the plants
Extended growing season

Precipitation driven

Are there shifts in seasonality in the Mediterranean Hydroclimate?