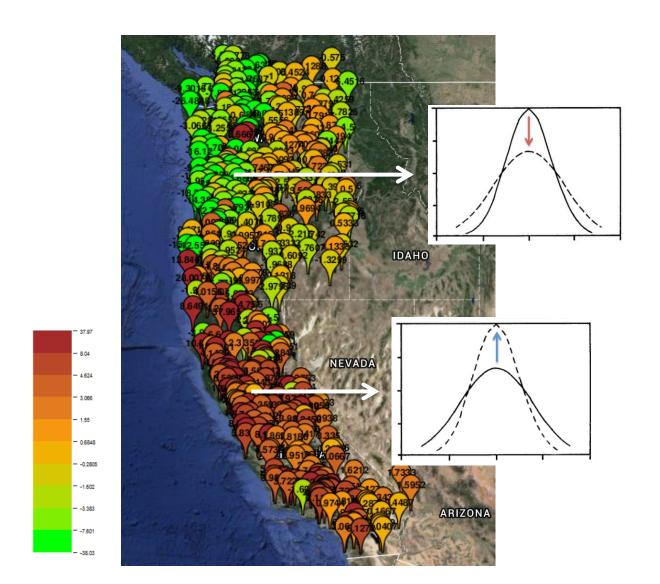

seasonality in the Mediterranean Hydroclimate?

or

What are the trends and spatial signatures in seasonal and monthly rainfall? What is a relationship to large scale circulation patterns?

## Are there shifts in seasonality in the Mediterranean Hydroclimate?

or

What are the trends and spatial signatures in seasonal and monthly rainfall? What is a relationship to large scale circulation patterns?

#### we use

- 1. Observations from National Weather Service Cooperative Network (COOP) for 1961-2010.
- 2. NCEP/NCAR Reanalysis 1 for 1961-2010.
- 3. ERA-Interim for 1979-2017.

#### Western US Climatology











#### Seasonal rainfall trends



#### Seasonal rainfall trends



## Trends in winter (DJF) rainfall



## Trends in winter (DJF) rainfall



## Trends in winter (DJF) rainfall



# Winter trend spatial statistics Hot Spot Analysis



#### Seasonal rainfall trends for California



#### California climatology 1961/1985 - 1986/2010



#### Nov trends

#### Feb trends





- 13.61

- 8.644

- -0.02856 - -1.359

#### Difference of Mean U wind 200 mb for November



#### p-value of T-test - Mean U wind 200 mb for November (0.1)



#### Nino 3.4 & Feb rainfall correlations



### Trend in timing 10% and 90% of the annual rainfall



#### Shifts in precipitation seasonality (2070-2100)



### Mediterranean (Nov-Apr) climatology



## Seasonal (Nov-Apr) rainfall trends







#### March trends



Are there shifts in seasonality in the Mediterranean Hydroclimate?

or

- What are the trends and spatial signatures in seasonal and monthly rainfall?
- What is a relationship t