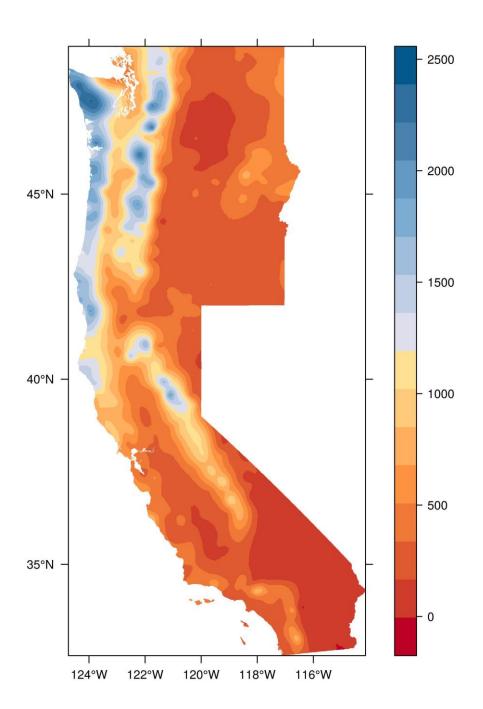

limate?

or

Are there shifts in seasonality in the Mediterranean Hydroclimate?

or

What are the trends and spatial signatures in seasonal and monthly rainfall?

Are there shifts in seasonality in the Mediterranean Hydroclimate?

or

What are the trends and spatial signatures in seasonal and monthly rainfall? What is a relationship to large scale circulation patterns?

## Are there shifts in seasonality in the Mediterranean Hydroclimate?

or

What are the trends and spatial signatures in seasonal and monthly rainfall? What is a relationship to large scale circulation patterns?

#### we use

- 1. Observations from National Weather Service Cooperative Network (COOP) for 1961-2010.
- 2. NCEP/NCAR Reanalysis 1 for 1961-2010.
- 3. ERA-Interim for 1979-2017.

#### Western US Climatology











#### Seasonal rainfall trends



#### Seasonal rainfall trends



## Trends in winter (DJF) rainfall



## Trends in winter (DJF) rainfall



## Trends in winter (DJF) rainfall



# Winter trend spatial statistics Hot Spot Analysis



#### Seasonal rainfall trends for California



#### California climatology 1961/1985 - 1986/2010



#### Nov trends

#### Feb trends





- 13.61

- 8.644

- -0.02856 - -1.359

#### Difference of Mean U wind 200 mb for November



#### p-value of T-test - Mean U wind 200 mb for November (0.1)



#### Nino 3.4 & Feb rainfall correlations



### Trend in timing 10% and 90% of the annual rainfall



#### Shifts in precipitation seasonality (2070-2100)



### Mediterranean (Nov-Apr) climatology



## Seasonal (Nov-Apr) rainfall trends







#### March trend