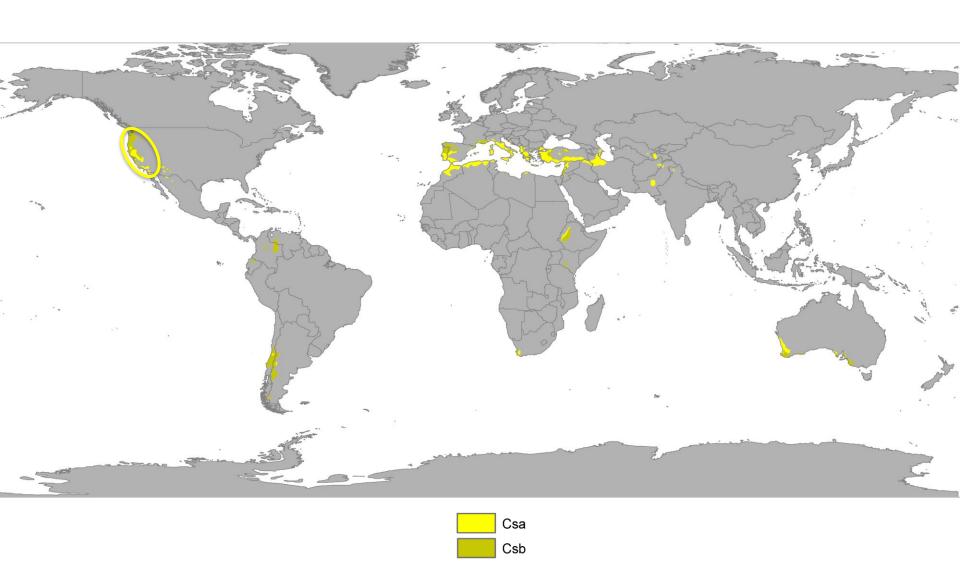

#### Seasonal shifts in the Mediterranean type climates\*

Jelena Luković University of Belgrade, Serbia

with John Chiang, University of California Berkeley

\*Acknowledgments to: Fulbright Scholar Program

#### Mediterranean type climates



#### Mediterranean type climates



#### Mediterranean type climates



#### Signatures of the recent climate trends



Temperature driven

Precipitation driven









Early blossom of the plants



Decrease in snow cover
Shifts in peak discharge timing
Early blossom of the plants
Extended growing season

#### Trends in winter (Nov-Mar) precipitation



Trends in the winter rainfall (1950-1999)

decreasing values Increasing values

## Trends in winter (Nov-Mar) precipitation



#### Trends in winter (DJF) temperature



## Trends in winter (Nov-April) precipitation



#### Signatures of the recent climate trends



Temperature driven

Precipitation driven

Decrease in snow cover
Shifts in peak discharge timing
Early blossom of the plants
Extended growing season

#### Signatures of the recent climate trends



Temperature