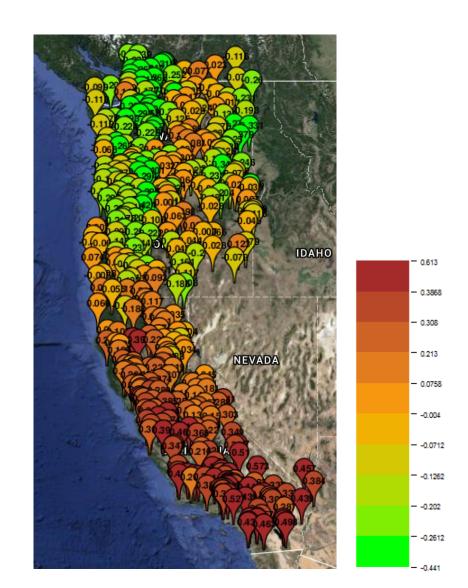

rns?

#### we use

- 1. Observations from National Weather Service Cooperative Network (COOP) for 1961-2010.
- 2. NCEP/NCAR Reanalysis 1 for 1961-2010.
- 3. ERA-Interim for 1979-2017.

#### Western US Climatology











#### Seasonal rainfall trends



#### Seasonal rainfall trends



## Trends in winter (DJF) rainfall



## Trends in winter (DJF) rainfall



## Trends in winter (DJF) rainfall



# Winter trend spatial statistics Hot Spot Analysis



#### Seasonal rainfall trends for California



#### California climatology 1961/1985 - 1986/2010



#### Nov trends

#### Feb trends





- 13.61

- 8.644

- -0.02856 - -1.359

#### Difference of Mean U wind 200 mb for November



#### p-value of T-test - Mean U wind 200 mb for November (0.1)



#### Nino 3.4 & Feb rainfall correlations



### Trend in timing 10% and 90% of the annual rainfall



#### Shifts in precipitation seasonality (2070-2100)



### Mediterranean (Nov-Apr) climatology



## Seasonal (Nov-Apr) rainfall trends







#### March trends



Are there shifts in seasonality in the Mediterranean Hydroclimate?

or

- What are the trends and spatial signatures in seasonal and monthly rainfall?
- What is a relationship to large scale circulation patterns?

Are there shifts in seasonality in the Mediterranean Hydroclimate?

YES

or

- What are the trends and spatial signatures in seasonal and monthly rainfall?
- What is a relationship to large scale circulation patterns?

Are there shifts in seasonality in the Mediterranean Hydroclimate?

YES

or

- What are the trends and spatial signatures in seasonal and mont