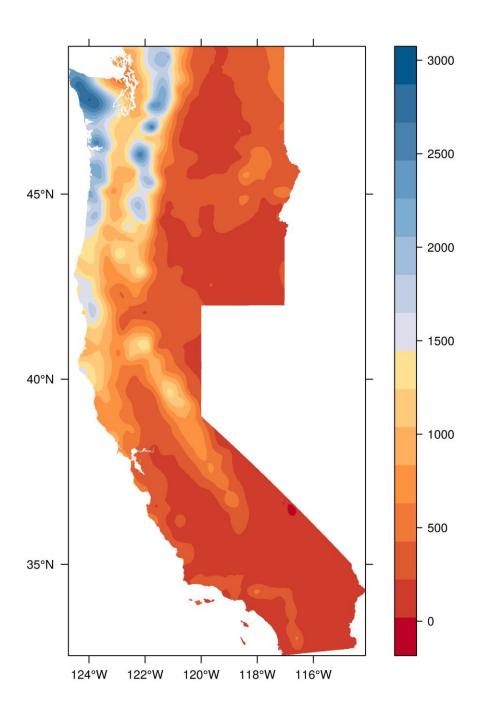

droclimate?

or

Are there shifts in seasonality in the Mediterranean Hydroclimate?

or

What are the trends and spatial signatures in seasonal and monthly rainfall?

Are there shifts in seasonality in the Mediterranean Hydroclimate?

or

What are the trends and spatial signatures in seasonal and monthly rainfall? What is a relationship to large scale circulation patterns?

## Are there shifts in seasonality in the Mediterranean Hydroclimate?

or

What are the trends and spatial signatures in seasonal and monthly rainfall? What is a relationship to large scale circulation patterns?

#### we use

- 1. Observations from National Weather Service Cooperative Network (COOP) for 1961-2010.
- 2. NCEP/NCAR Reanalysis 1 for 1961-2010.
- 3. ERA-Interim for 1979-2017.

#### Western US Climatology











#### Seasonal rainfall trends



#### Seasonal rainfall trends



## Trends in winter (DJF) rainfall



## Trends in winter (DJF) rainfall



## Trends in winter (DJF) rainfall



# Winter trend spatial statistics Hot Spot Analysis



#### Seasonal rainfall trends for California



#### California climatology 1961/1985 - 1986/2010



#### Nov trends

#### Feb trends





- 13.61

- 8.644

- -0.02856 - -1.359

#### Difference of Mean U wind 200 mb for November



#### p-value of T-test - Mean U wind 200 mb for November (0.1)



#### Nino 3.4 & Feb rainfall correlations



### Trend in timing 10% and 90% of the annual rainfall



#### Shifts in precipitation seasonality (2070-2100)



### Mediterranean (Nov-Apr) climatology



## Seasonal (Nov-Apr) rainfall trends







#### March t