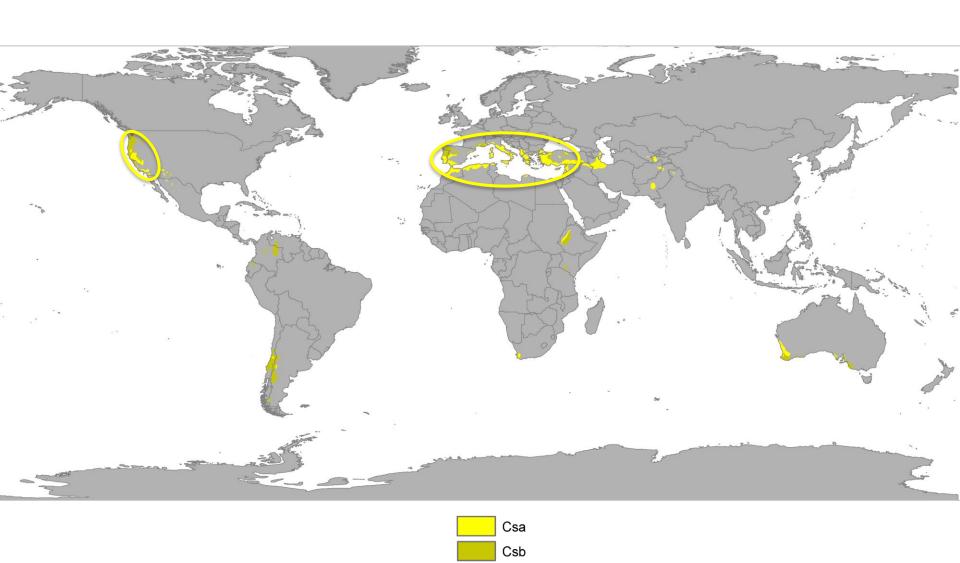

#### Seasonal shifts in the Mediterranean type climates\*

Jelena Luković University of Belgrade, Serbia

with John Chiang, University of California Berkeley

\*Acknowledgments to: Fulbright Scholar Program

#### Mediterranean type climates



#### Mediterranean type climates



#### Mediterranean type climates



#### Signatures of the recent climate trends



Temperature driven

Precipitation driven









Early blossom of the plants



Decrease in snow cover
Shifts in peak discharge timing
Early blossom of the plants
Extended growing season

#### Trends in winter (Nov-Mar) precipitation



Trends in the winter rainfall (1950-1999)

decreasing values Increasing values

## Trends in winter (Nov-Mar) precipitation



#### Trends in winter (DJF) temperature



## Trends in winter (Nov-April) precipitation



#### Signatures of the recent climate trends



Temperature driven

Precipitation driven

Decrease in snow cover
Shifts in peak discharge timing
Early blossom of the plants
Extended growing season

#### Signatures of the recent climate trends



Temperature driven

Decrease in snow cover
Shif