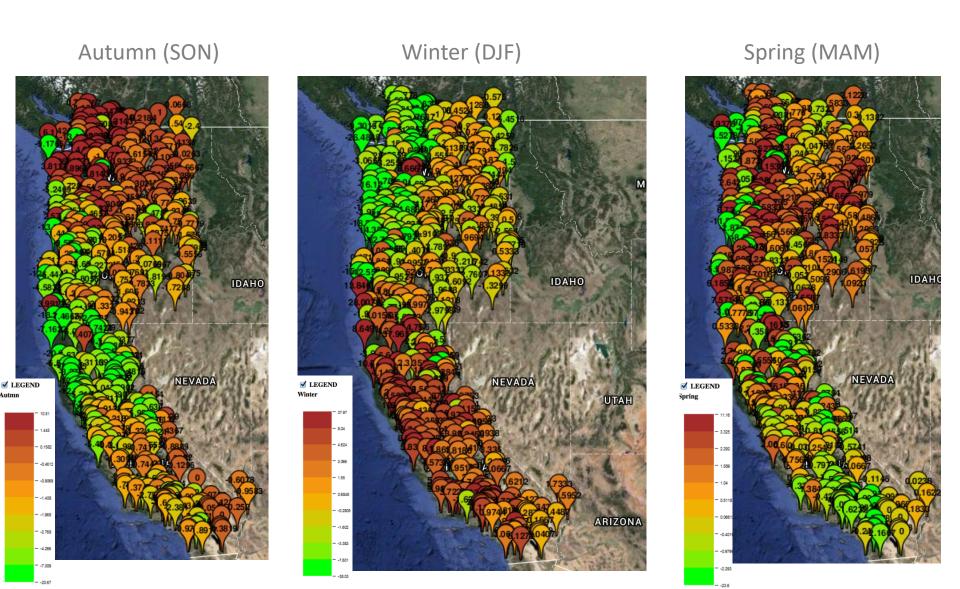

asonality in the Mediterranean Hydroclimate?

or

What are the trends and spatial signatures in seasonal and monthly rainfall?

Are there shifts in seasonality in the Mediterranean Hydroclimate?

or

What are the trends and spatial signatures in seasonal and monthly rainfall? What is a relationship to large scale circulation patterns?

## Are there shifts in seasonality in the Mediterranean Hydroclimate?

or

What are the trends and spatial signatures in seasonal and monthly rainfall? What is a relationship to large scale circulation patterns?

#### we use

- 1. Observations from National Weather Service Cooperative Network (COOP) for 1961-2010.
- 2. NCEP/NCAR Reanalysis 1 for 1961-2010.
- 3. ERA-Interim for 1979-2017.

#### Western US Climatology











#### Seasonal rainfall trends



#### Seasonal rainfall trends



## Trends in winter (DJF) rainfall



## Trends in winter (DJF) rainfall



## Trends in winter (DJF) rainfall



# Winter trend spatial statistics Hot Spot Analysis



#### Seasonal rainfall trends for California



#### California climatology 1961/1985 - 1986/2010



#### Nov trends

#### Feb trends





- 13.61

- 8.644

- -0.02856 - -1.359

#### Difference of Mean U wind 200 mb for November



#### p-value of T-test - Mean U wind 200 mb for November (0.1)



#### Nino 3.4 & Feb rainfall correlations



### Trend in timing 10% and 90% of the annual rainfall



#### Shifts in precipitation seasonality (2070-2100)



### Mediterranean (Nov-Apr) climatology



## Seasonal (Nov-Apr) rainfall trends







#### March trends



Are there shifts in seasonalit