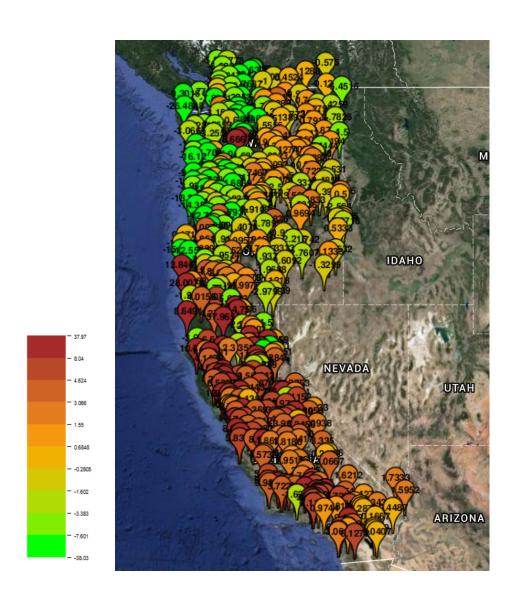

nd spatial signatures in seasonal and monthly rainfall?

Are there shifts in seasonality in the Mediterranean Hydroclimate?

or

What are the trends and spatial signatures in seasonal and monthly rainfall? What is a relationship to large scale circulation patterns?

## Are there shifts in seasonality in the Mediterranean Hydroclimate?

or

What are the trends and spatial signatures in seasonal and monthly rainfall? What is a relationship to large scale circulation patterns?

#### we use

- 1. Observations from National Weather Service Cooperative Network (COOP) for 1961-2010.
- 2. NCEP/NCAR Reanalysis 1 for 1961-2010.
- 3. ERA-Interim for 1979-2017.

#### Western US Climatology











#### Seasonal rainfall trends



#### Seasonal rainfall trends



## Trends in winter (DJF) rainfall



## Trends in winter (DJF) rainfall



## Trends in winter (DJF) rainfall



# Winter trend spatial statistics Hot Spot Analysis



#### Seasonal rainfall trends for California



#### California climatology 1961/1985 - 1986/2010



#### Nov trends

#### Feb trends





- 13.61

- 8.644

- -0.02856 - -1.359

#### Difference of Mean U wind 200 mb for November



#### p-value of T-test - Mean U wind 200 mb for November (0.1)



#### Nino 3.4 & Feb rainfall correlations



### Trend in timing 10% and 90% of the annual rainfall



#### Shifts in precipitation seasonality (2070-2100)



### Mediterranean (Nov-Apr) climatology



## Seasonal (Nov-Apr) rainfall trends







#### March trends



Are there shifts in seasonality in the Mediterranean Hydroclimate?

or

- What are the trends and spa