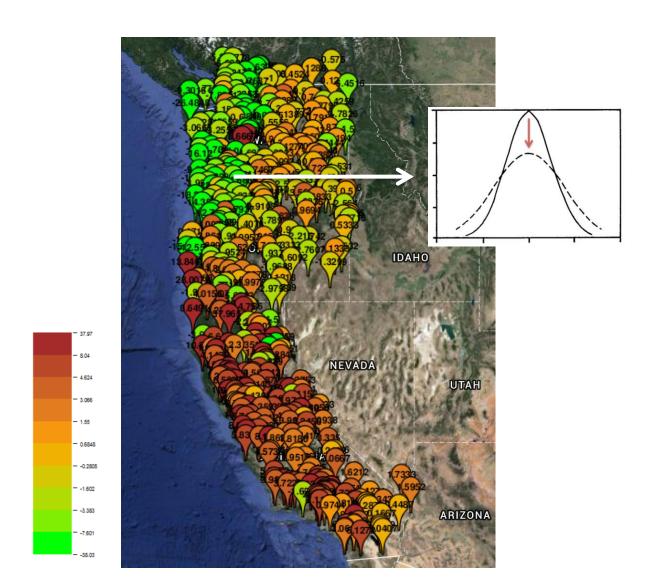

monthly rainfall?

Are there shifts in seasonality in the Mediterranean Hydroclimate?

or

What are the trends and spatial signatures in seasonal and monthly rainfall? What is a relationship to large scale circulation patterns?

## Are there shifts in seasonality in the Mediterranean Hydroclimate?

or

What are the trends and spatial signatures in seasonal and monthly rainfall? What is a relationship to large scale circulation patterns?

#### we use

- 1. Observations from National Weather Service Cooperative Network (COOP) for 1961-2010.
- 2. NCEP/NCAR Reanalysis 1 for 1961-2010.
- 3. ERA-Interim for 1979-2017.

#### Western US Climatology











#### Seasonal rainfall trends



#### Seasonal rainfall trends



## Trends in winter (DJF) rainfall



## Trends in winter (DJF) rainfall



## Trends in winter (DJF) rainfall



# Winter trend spatial statistics Hot Spot Analysis



#### Seasonal rainfall trends for California



#### California climatology 1961/1985 - 1986/2010



#### Nov trends

#### Feb trends





- 13.61

- 8.644

- -0.02856 - -1.359

#### Difference of Mean U wind 200 mb for November



#### p-value of T-test - Mean U wind 200 mb for November (0.1)



#### Nino 3.4 & Feb rainfall correlations



### Trend in timing 10% and 90% of the annual rainfall



#### Shifts in precipitation seasonality (2070-2100)



### Mediterranean (Nov-Apr) climatology



## Seasonal (Nov-Apr) rainfall trends







#### March trends



Are there shifts in seasonality in the Mediterranean Hydroclimate?

or

- What are the trends and spatial signatures in seasonal and monthl