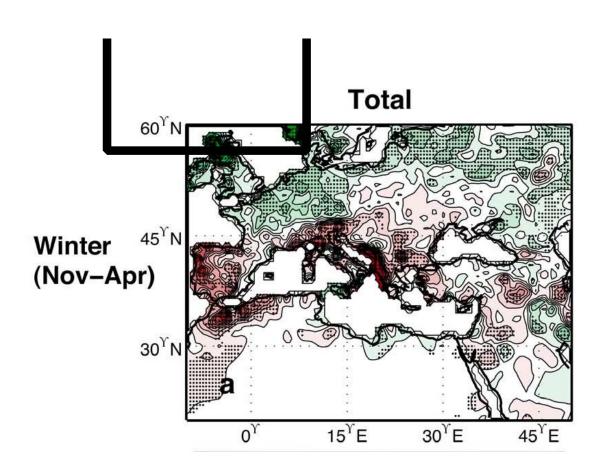

#### Trends in winter (Nov-Mar) precipitation

Trends in the winter rainfall (1950-1999)

decreasing values Increasing values

## Trends in winter (Nov-Mar) precipitation

## Trends in winter (Nov-April) precipitation