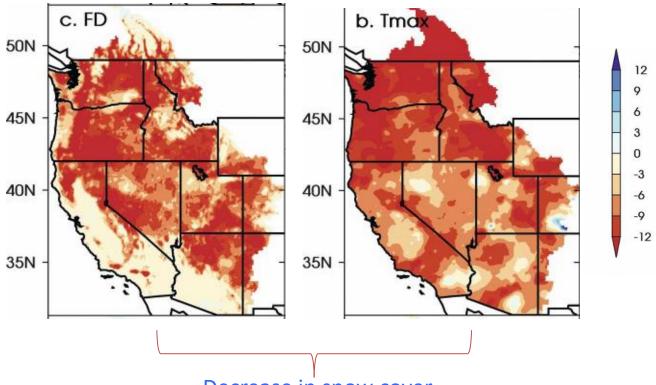

#### Signatures of the recent climate trends

Temperature driven

Precipitation driven

Early blossom of the plants

Decrease in snow cover
Shifts in peak discharge timing
Early blossom of the plants
Extended growing season