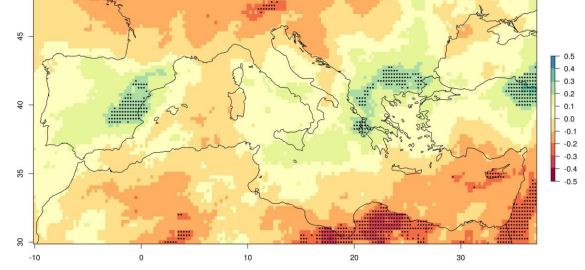

## Seasonal (Nov-Apr) rainfall trends

#### March trends

Are there shifts in seasonality in the Mediterranean Hydroclimate?

or

- What are the trends and spatial signatures in seasonal and monthly rainfall?
- What is a relationship to large scale circulation patterns?