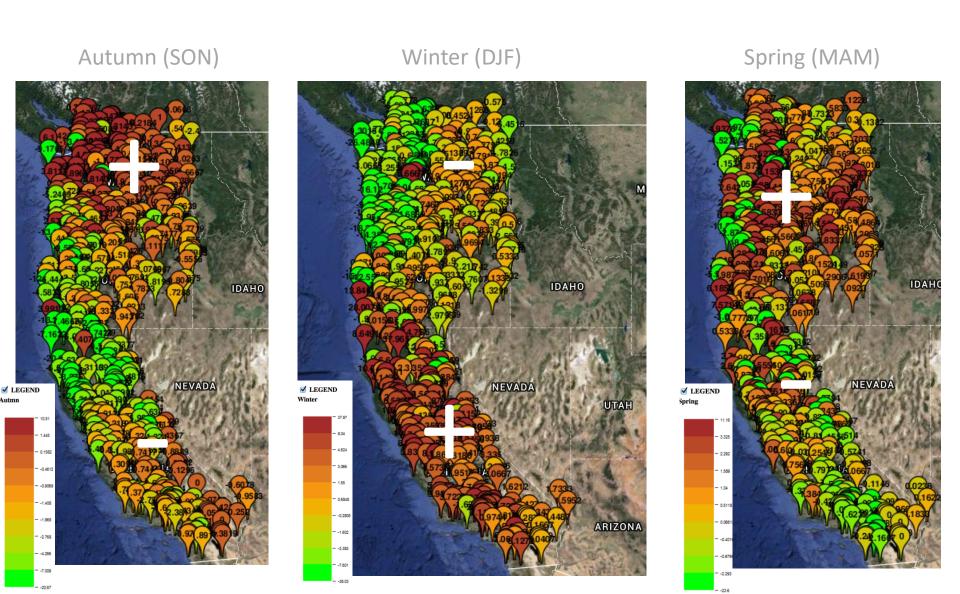

droclimate?

or

What are the trends and spatial signatures in seasonal and monthly rainfall?

Are there shifts in seasonality in the Mediterranean Hydroclimate?

or

What are the trends and spatial signatures in seasonal and monthly rainfall? What is a relationship to large scale circulation patterns?

## Are there shifts in seasonality in the Mediterranean Hydroclimate?

or

What are the trends and spatial signatures in seasonal and monthly rainfall? What is a relationship to large scale circulation patterns?

#### we use

- 1. Observations from National Weather Service Cooperative Network (COOP) for 1961-2010.
- 2. NCEP/NCAR Reanalysis 1 for 1961-2010.
- 3. ERA-Interim for 1979-2017.

#### Western US Climatology











#### Seasonal rainfall trends



#### Seasonal rainfall trends



## Trends in winter (DJF) rainfall



## Trends in winter (DJF) rainfall



## Trends in winter (DJF) rainfall



# Winter trend spatial statistics Hot Spot Analysis



#### Seasonal rainfall trends for California



#### California climatology 1961/1985 - 1986/2010



#### Nov trends

#### Feb trends





- 13.61

- 8.644

- -0.02856 - -1.359

#### Difference of Mean U wind 200 mb for November



#### p-value of T-test - Mean U wind 200 mb for November (0.1)



#### Nino 3.4 & Feb rainfall correlations



### Trend in timing 10% and 90% of the annual rainfall



#### Shifts in precipitation seasonality (2070-2100)



### Mediterranean (Nov-Apr) climatology



## Seasonal (Nov-Apr) rainfall trends







#### March trends



Are there shifts in seasonality in the Mediterranean Hydroclima