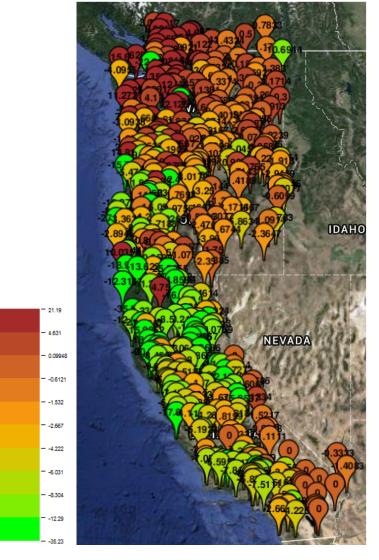

#### Difference of Mean U wind 200 mb for November

#### p-value of T-test - Mean U wind 200 mb for November (0.1)