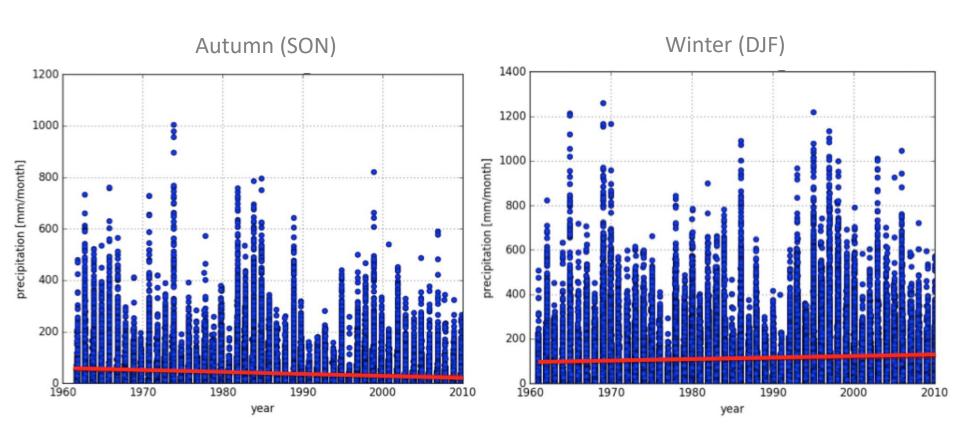

onal and monthly rainfall? What is a relationship to large scale circulation patterns?

## Are there shifts in seasonality in the Mediterranean Hydroclimate?

or

What are the trends and spatial signatures in seasonal and monthly rainfall? What is a relationship to large scale circulation patterns?

#### we use

- 1. Observations from National Weather Service Cooperative Network (COOP) for 1961-2010.
- 2. NCEP/NCAR Reanalysis 1 for 1961-2010.
- 3. ERA-Interim for 1979-2017.

#### Western US Climatology











#### Seasonal rainfall trends



#### Seasonal rainfall trends



## Trends in winter (DJF) rainfall



## Trends in winter (DJF) rainfall



## Trends in winter (DJF) rainfall



# Winter trend spatial statistics Hot Spot Analysis



#### Seasonal rainfall trends for California



#### California climatology 1961/1985 - 1986/2010



#### Nov trends

#### Feb trends





- 13.61

- 8.644

- -0.02856 - -1.359

#### Difference of Mean U wind 200 mb for November



#### p-value of T-test - Mean U wind 200 mb for November (0.1)



#### Nino 3.4 & Feb rainfall correlations



### Trend in timing 10% and 90% of the annual rainfall



#### Shifts in precipitation seasonality (2070-2100)



### Mediterranean (Nov-Apr) climatology



## Seasonal (Nov-Apr) rainfall trends







#### March trends



Are there shifts in seasonality in the Mediterranean Hydroclimate?

or

- What are the trends and spatial signatures in seasonal and monthly rainfall?
- What is a relationship to large scale circulation patterns?

Are there shifts in seasonality in the Mediterranean Hydroclimate?