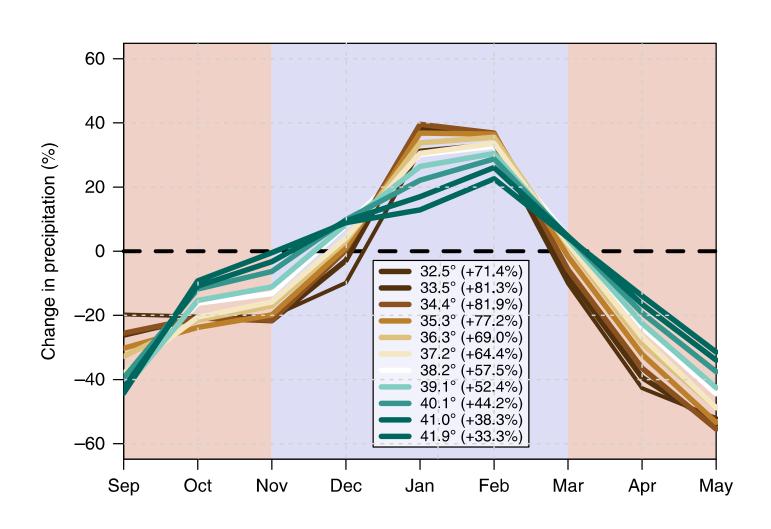

### Trend in timing 10% and 90% of the annual rainfall

#### Shifts in precipitation seasonality (2070-2100)