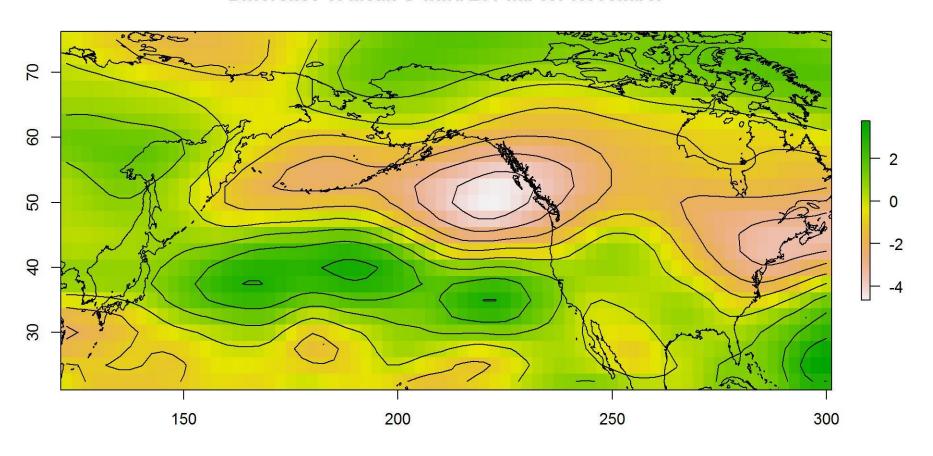

nd spatial signatures in seasonal and monthly rainfall? What is a relationship to large scale circulation patterns?

#### we use

- 1. Observations from National Weather Service Cooperative Network (COOP) for 1961-2010.
- 2. NCEP/NCAR Reanalysis 1 for 1961-2010.
- 3. ERA-Interim for 1979-2017.

#### Western US Climatology











#### Seasonal rainfall trends



#### Seasonal rainfall trends



## Trends in winter (DJF) rainfall



## Trends in winter (DJF) rainfall



## Trends in winter (DJF) rainfall



# Winter trend spatial statistics Hot Spot Analysis



#### Seasonal rainfall trends for California



#### California climatology 1961/1985 - 1986/2010



#### Nov trends

#### Feb trends





- 13.61

- 8.644

- -0.02856 - -1.359

#### Difference of Mean U wind 200 mb for November



#### p-value of T-test - Mean U wind 200 mb for November (0.1)



#### Nino 3.4 & Feb rainfall correlations



### Trend in timing 10% and 90% of the annual rainfall



#### Shifts in precipitation seasonality (2070-2100)



### Mediterranean (Nov-Apr) climatology



## Seasonal (Nov-Apr) rainfall trends







#### March trends



Are there shifts in seasonality in the Mediterranean Hydroclimate?

or

- What are the trends and spatial signatures in seasonal and monthly rainfall?
- What is a relationship to large scale circulation patterns?

Are there shifts in seasonality in the Mediterranean Hydroclimate?

YES

or

- What are the trends and spatial signatures in seasonal and monthly rainfall?
- What is a relationship to large scale circulation patterns?

Are there shifts in seasonality