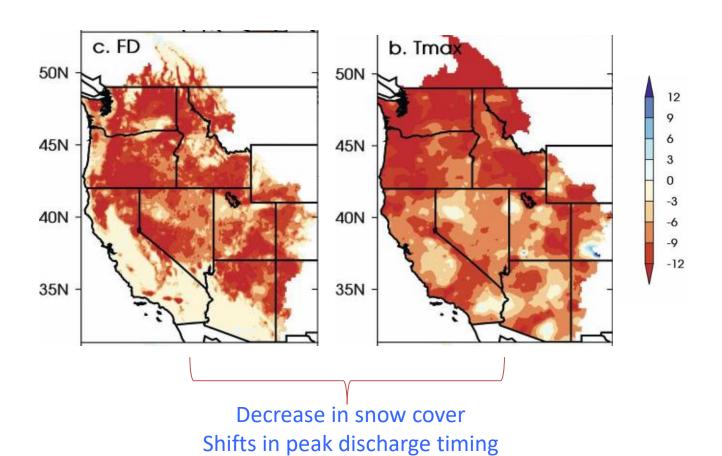

#### Signatures of the recent climate trends

Temperature driven

Decrease in snow cover
Shifts in peak discharge timing
Early blossom of the plants
Extended growing season

Precipitation driven

Are there shifts in seasonality in the Mediterranean Hydroclimate?