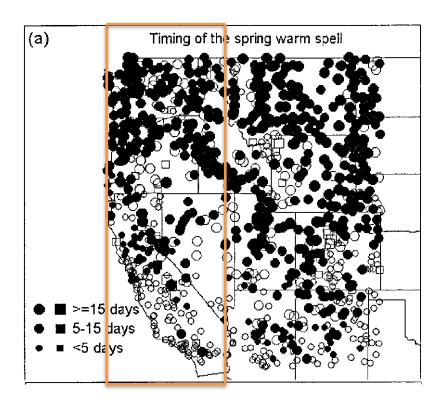

#### Signatures of the recent climate trends

Temperature driven

Precipitation driven

Early blossom of the plants

Decrease in snow cover
Shifts in peak discharge timing
Early blossom of the plants
Extended growing season

#### Signatures of the recent climate trends

Temperature driven

Precipitation driven

Decrease in snow cover
Shifts in peak discharge timing
Early blossom of the plants
Extended growing season

#### Signatures of the recent climate trends

Temperature driven

Decrease in snow cover
Shifts in peak discharge timing
Early blossom of the plants
Extended growing season

Precipitation driven

Are there shifts in seasonality in the Mediterranean Hydroclimate?