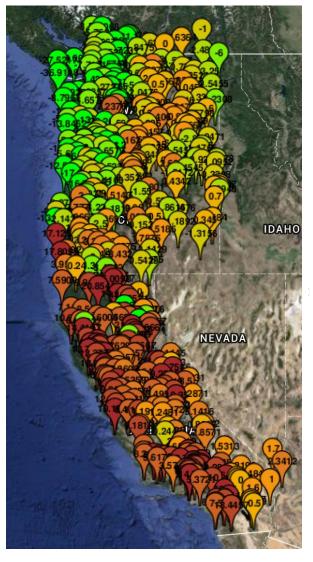

Are there shifts in seasonality in the Mediterranean Hydroclimate?

or

What are the trends and spatial signatures in seasonal and monthly rainfall? What is a relationship to large scale circulation patterns?

#### we use

- 1. Observations from National Weather Service Cooperative Network (COOP) for 1961-2010.
- 2. NCEP/NCAR Reanalysis 1 for 1961-2010.
- 3. ERA-Interim for 1979-2017.

#### Western US Climatology











#### Seasonal rainfall trends



#### Seasonal rainfall trends



## Trends in winter (DJF) rainfall



## Trends in winter (DJF) rainfall



## Trends in winter (DJF) rainfall



# Winter trend spatial statistics Hot Spot Analysis



#### Seasonal rainfall trends for California



#### California climatology 1961/1985 - 1986/2010



#### Nov trends

#### Feb trends





- 13.61

- 8.644

- -0.02856 - -1.359

#### Difference of Mean U wind 200 mb for November



#### p-value of T-test - Mean U wind 200 mb for November (0.1)



#### Nino 3.4 & Feb rainfall correlations



### Trend in timing 10% and 90% of the annual rainfall



#### Shifts in precipitation seasonality (2070-2100)



### Mediterranean (Nov-Apr) climatology



## Seasonal (Nov-Apr) rainfall trends







#### March trends



Are there shifts in seasonality in the Mediterranean Hydroclimate?

or

- What are the trends and spatial signatures in seasonal and monthly rainfall?
- What is a relationship to large scale circulation patterns?

Are there shifts in seasonality in the Mediterranean Hydroclimate?

YES

or

- What are the trends and spatial signatures in seasonal and monthly rainfall?
-