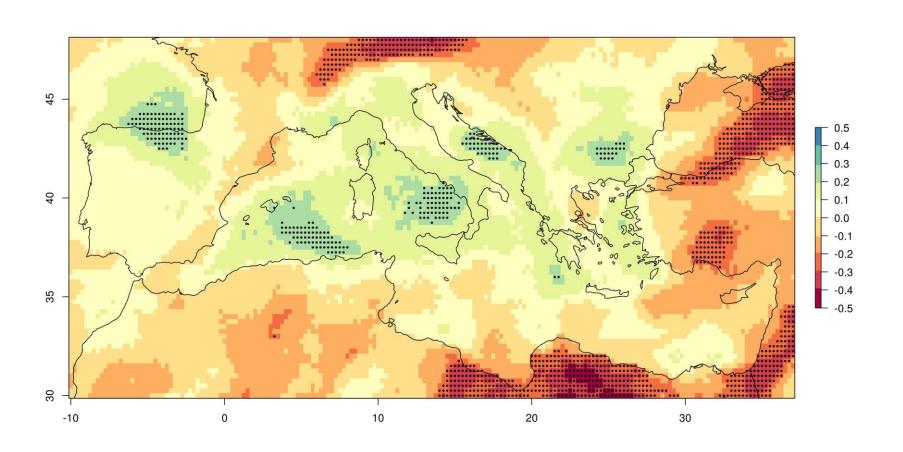

#### Trends in winter (Nov-Mar) precipitation

Trends in the winter rainfall (1950-1999)

decreasing values Increasing values

## Trends in winter (Nov-Mar) precipitation

## Trends in winter (DJF) rainfall