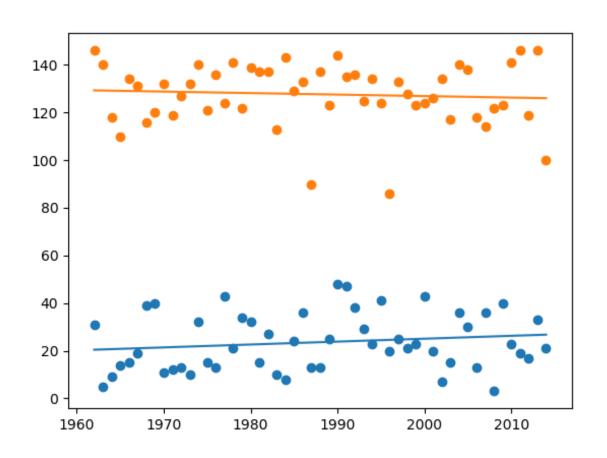

#### Seasonal rainfall trends for California

#### California climatology 1961/1985 - 1986/2010

#### Nov trends

#### Feb trends

- 13.61

- 8.644

- -0.02856 - -1.359