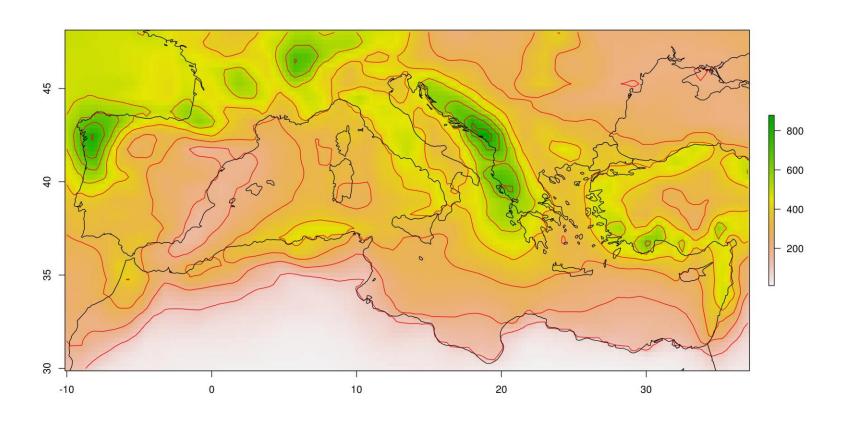

ERA-Interim for 1979-2017.

#### Western US Climatology











#### Seasonal rainfall trends



#### Seasonal rainfall trends



## Trends in winter (DJF) rainfall



## Trends in winter (DJF) rainfall



## Trends in winter (DJF) rainfall



# Winter trend spatial statistics Hot Spot Analysis



#### Seasonal rainfall trends for California



#### California climatology 1961/1985 - 1986/2010



#### Nov trends

#### Feb trends





- 13.61

- 8.644

- -0.02856 - -1.359

#### Difference of Mean U wind 200 mb for November



#### p-value of T-test - Mean U wind 200 mb for November (0.1)



#### Nino 3.4 & Feb rainfall correlations



### Trend in timing 10% and 90% of the annual rainfall



#### Shifts in precipitation seasonality (2070-2100)



### Mediterranean (Nov-Apr) climatology



## Seasonal (Nov-Apr) rainfall trends







#### March trends



Are there shifts in seasonality in the Mediterranean Hydroclimate?

or

- What are the trends and spatial signatures in seasonal and monthly rainfall?
- What is a relationship to large scale circulation patterns?

Are there shifts in seasonality in the Mediterranean Hydroclimate?

YES

or

- What are the trends and spatial signatures in seasonal and monthly rainfall?
- What is a relationship to large scale circulation patterns?

Are there shifts in seasonality in the Mediterranean Hydroclimate?

YES

or

- What are the trends and spatial signatures in seasonal and monthly rainfall?
   Nov- Feb+
- What is a relationship to large scale circulation patterns?

Are there shifts in seasonality in the Mediterranean Hydroclimate?