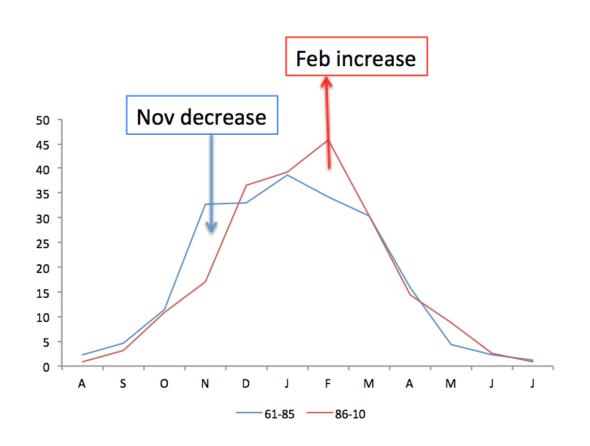

#### California climatology 1961/1985 - 1986/2010

#### Nov trends

#### Feb trends

- 13.61

- 8.644

- -0.02856 - -1.359