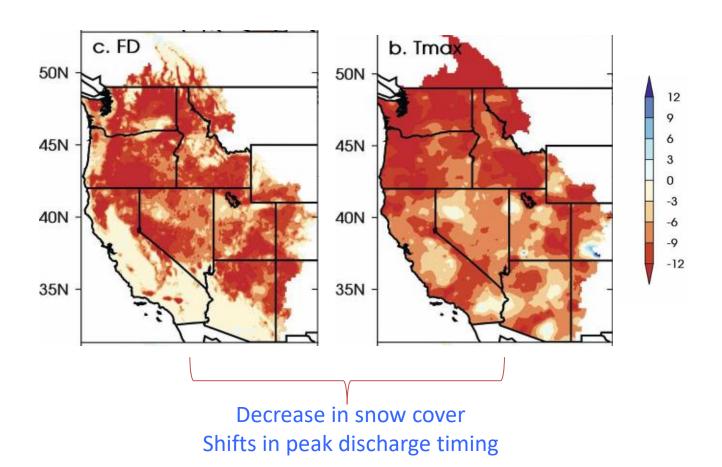

#### Signatures of the recent climate trends

Temperature driven

Precipitation driven

Decrease in snow cover
Shifts in peak discharge timing
Early blossom of the plants
Extended growing season